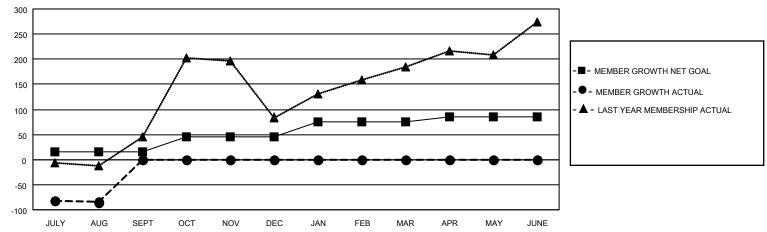

## GOALS AND ACTUAL MEMBERS CUMULATIVE

|                  |     |                                | ,                               |                |     |
|------------------|-----|--------------------------------|---------------------------------|----------------|-----|
| DROPPED CLUBS: 0 |     | 13 CLUBS OF 97 ADDED 1 OR MORE | GENDER DISTRIBUTION             |                |     |
|                  |     | NEW MEMBERS                    | MALE                            | 2,154 (80.40%) |     |
|                  |     |                                | FEMALE                          | 525 (19.60%)   |     |
| DROPPED MEMBERS  |     |                                |                                 | •              |     |
| DECEASED 1       |     | CLICK HERE FOR CUMULATIVE      | TOTAL FAMILY UNIT MEMBERS       |                | 751 |
| CLUB CANCELLED 0 |     | MEMBERSHIP DATA                |                                 |                | 400 |
| OTHER 116        |     |                                | FAMILY MEMBERS PAYING HALF DUES |                | 420 |
| TOTAL            | 117 |                                |                                 |                |     |

## MONTHLY MEMBERSHIP PROGRESS REPORT

**LOCATION REP OF SRI LANKA** 

District 306 C1

| Clubs         |               |             |               | Members               |                        |                         |                                                    |  |
|---------------|---------------|-------------|---------------|-----------------------|------------------------|-------------------------|----------------------------------------------------|--|
|               | RESULTS FOR   | R 2020-2021 |               | RESULTS FOR 2020-2021 |                        |                         |                                                    |  |
| QUARTER       | NEW CLUB GOAL | NEW CLUBS   | DROPPED CLUBS | QUARTER MEMI          | BER GROWTH NET<br>GOAL | MEMBER GROWTH<br>ACTUAL | DROPPED<br>MEMBERS ACTUAL<br>(including transfers) |  |
| JULY/AUG/SEPT | 1             | 0           | 0             | JULY/AUG/SEPT         | 15                     | 40                      | 117                                                |  |
| OCT/NOV/DEC   | 1             | 0           | 0             | OCT/NOV/DEC           | 30                     | 0                       | 0                                                  |  |
| JAN/FEB/MAR   | 1             | 0           | 0             | JAN/FEB/MAR           | 30                     | 0                       | 0                                                  |  |
| APR/MAY/JUNE  | 1             | 0           | 0             | APR/MAY/JUNE          | 10                     | 0                       | 0                                                  |  |