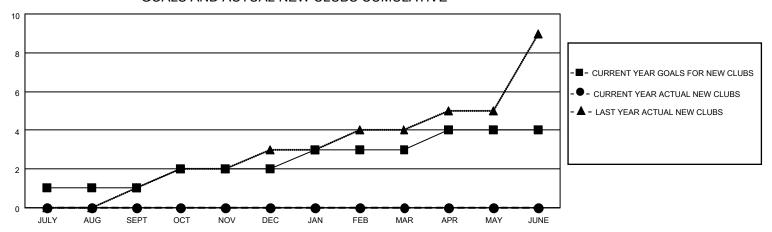

## GOALS AND ACTUAL NEW CLUBS CUMULATIVE

## MONTHLY MEMBERSHIP PROGRESS REPORT

**LOCATION REP OF SRI LANKA** 

District 306 C1

| Clubs         |               |             |               | Members               |                        |                         |                                                    |  |
|---------------|---------------|-------------|---------------|-----------------------|------------------------|-------------------------|----------------------------------------------------|--|
|               | RESULTS FOR   | R 2020-2021 |               | RESULTS FOR 2020-2021 |                        |                         |                                                    |  |
| QUARTER       | NEW CLUB GOAL | NEW CLUBS   | DROPPED CLUBS | QUARTER MEMI          | BER GROWTH NET<br>GOAL | MEMBER GROWTH<br>ACTUAL | DROPPED<br>MEMBERS ACTUAL<br>(including transfers) |  |
| JULY/AUG/SEPT | 1             | 0           | 0             | JULY/AUG/SEPT         | 15                     | 40                      | 117                                                |  |
| OCT/NOV/DEC   | 1             | 0           | 0             | OCT/NOV/DEC           | 30                     | 0                       | 0                                                  |  |
| JAN/FEB/MAR   | 1             | 0           | 0             | JAN/FEB/MAR           | 30                     | 0                       | 0                                                  |  |
| APR/MAY/JUNE  | 1             | 0           | 0             | APR/MAY/JUNE          | 10                     | 0                       | 0                                                  |  |